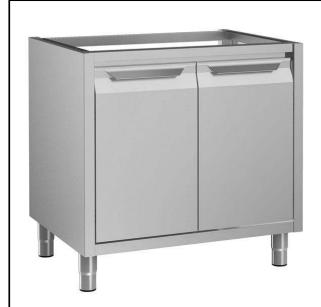

# Standard Preparation Cupboard Base for Sink Top (2 hinged doors) - no top, 900mm

| ITEM #  |  |  |
|---------|--|--|
| MODEL # |  |  |
| NAME #  |  |  |
|         |  |  |
| SIS #   |  |  |
| AIA#    |  |  |

133184 (RSAU9002HD)

Cupboard Base for Sink Top (2 hinged doors) - no Top, 900mm

#### Item No.

Made entirely from stainless steel. Inner welded frame in stainless steel.

No top unit for integrated solutions without back panel for sink piping connection. Base panel in 304 AISI stainless steel and height-adjustable intermediate shelf. 2 Sound-deadened hinged doors. Mounted on feet, adjustable in height.

#### Construction

- Unit without backpanel for easy installation.
- Reinforced side and base panel in 304 AISI stainless steel
- 304 AISI stainless steel feet, 200 mm high and 54 mm in diameter, adjustable by -50/+30 mm.
- Inner welded frame in stainless steel to guarantee superior strength and stability.
- Easy access to the cupboard interior on all lengths guaranteed by the use of only 2 doors.
- Sturdy sound-deadened hinged doors on tracks located flush to the front of the frame.
- Hinged door with sound deadening internal panels, fitted with 304 AISI stainless steel hinges on the inner sides.
- Without top for integrated solutions.