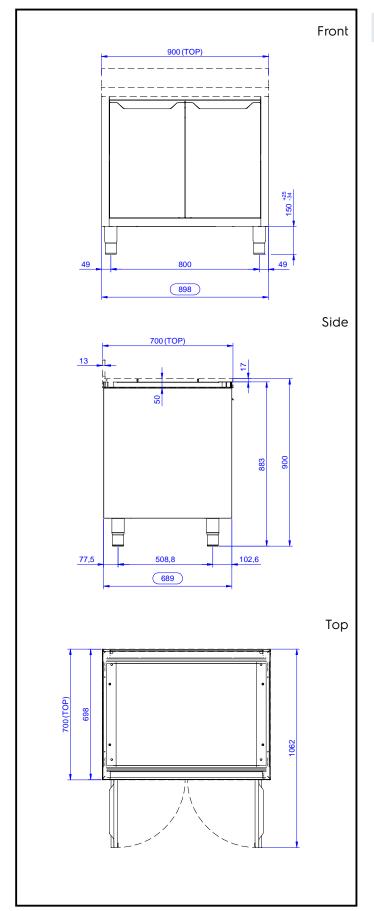

### **Key Information:**

Cabinet width:

133184 (RSAU9002HD) 845 mm Cabinet depth: 645 mm Cabinet height: 650 mm External dimensions, Width: 900 mm External dimensions, Depth: 700 mm External dimensions, Height: 883 mm Number and type of doors: 2 Hinged Net weight: 35 kg